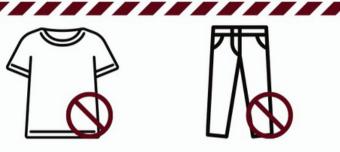

# SHARP**DRESSED**MAN,

**DONATION GUIDELINES** WE CANNOT ACCEPT THE FOLLOWING ITEMS...

POLOS, TSHIRTS, LONG SLEEVE TSHIRTS, HENLY, AND JERSEY **BLEND SHIRTS** 

JEAN, KHAKI, CORDUROY. AND SHORT PANTS

HOODIES, ATHLETIC WEAR, CAPS, AND TANK TOPS